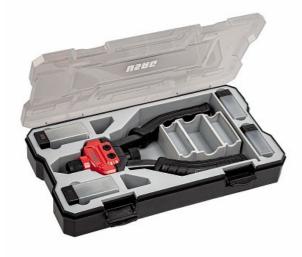

## PROMO

- Compact model with internal lever system that reduces
  operator effort
- Supplied with 4 interchangeable heads (M4-M5-M6-M8)
- To be used with aluminium and steel blind nuts (M4-M5-M6-M8) and stainless steel (M4-M5)
- Light alloy body
- Plastic handles
- Supplied in a plastic case (LxDxH: 320x175x50 mm) with blind nuts holders (not included)